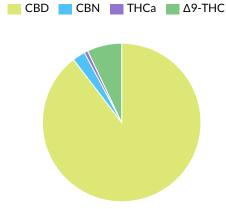

## Cannabinoids

0.21%

Maximum THC\*

2.41%

Maximum CBD\*\*

| Analyte | Mass   | Mass  |
|---------|--------|-------|
|         | %      | mg/g  |
| THCa    | 0.02   | 0.2   |
| Δ9-THC  | 0.19   | 1.9   |
| Δ8-THC  | < 0.01 | < 0.1 |
| THCVa   | NR     | NR    |
| THCV    | NR     | NR    |
| CBDa    | < 0.01 | < 0.1 |
| CBD     | 2.41   | 24.1  |
| CBDVa   | < 0.01 | < 0.1 |
| CBDV    | NR     | NR    |
| CBN     | 0.07   | 0.7   |
| CBGa    | < 0.01 | < 0.1 |
| CBG     | NR     | NR    |
| CBCa    | NR     | NR    |
| CBC     | NR     | NR    |
| CBLa    | NR     | NR    |
| Total   | 2.69   | 26.9  |

## **Fraction of Measured Cannabinoids**

Total THC = THCa \* 0.877 + d9-THC

Total CBD = CBDa \* 0.877 + CBD

LOQ = Limit of Quantitation; NR = Not Reported because Not Tested; Tested in accordance with Scepter SOP #11. v.2.1 utilizing HPLC