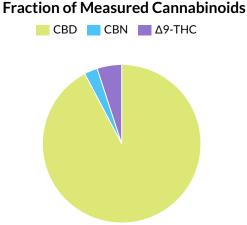

#### Cannabinoids

0.13% Maximum THC\*

2.39% Maximum CBD\*\*

| Cannabinoid | Mass  | Mass  |
|-------------|-------|-------|
|             | %     | mg/g  |
| THCa        | <0.01 | < 0.1 |
| Δ9-THC      | 0.13  | 1.3   |
| Δ8-THC      | <0.01 | <0.1  |
| THCVa       | NR    | NR    |
| THCV        | NR    | NR    |
| CBDa        | <0.01 | <0.1  |
| CBD         | 2.39  | 23.9  |
| CBDVa       | <0.01 | <0.1  |
| CBDV        | NR    | NR    |
| CBN         | 0.07  | 0.7   |
| CBGa        | <0.01 | <0.1  |
| CBG         | NR    | NR    |
| CBCa        | NR    | NR    |
| CBC         | NR    | NR    |
| CBLa        | NR    | NR    |
| Total       | 2.59  | 25.9  |