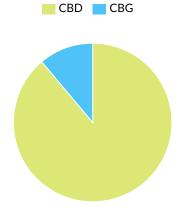

## Cannabinoids

<LOQ

Maximum THC\*

0.48%

Maximum CBD\*\*

| Analyte | Mass  | Mass  |
|---------|-------|-------|
|         | %     | mg/g  |
| THCa    | <0.01 | <0.1  |
| Δ9-THC  | <0.01 | <0.1  |
| Δ8-THC  | NR    | NR    |
| THCVa   | NR    | NR    |
| THCV    | NR    | NR    |
| CBDa    | <0.01 | < 0.1 |
| CBD     | 0.48  | 4.8   |
| CBDVa   | NR    | NR    |
| CBDV    | NR    | NR    |
| CBN     | <0.01 | < 0.1 |
| CBGa    | NR    | NR    |
| CBG     | 0.06  | 0.6   |
| CBCa    | NR    | NR    |
| CBC     | NR    | NR    |
| CBLa    | NR    | NR    |
| Total   | 0.54  | 5.4   |

## **Fraction of Measured Cannabinoids**

Total THC = THCa \* 0.877 + d9-THC

Total CBD = CBDa \* 0.877 + CBD

LOQ = Limit of Quantitation; NR = Not Reported because Not Tested; Tested in accordance with Scepter SOP #11. v.2.1 utilizing HPLC