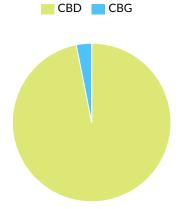

## Cannabinoids

<LOQ

Maximum THC\*

0.93%

Maximum CBD\*\*

| Analyte | Mass   | Mass |
|---------|--------|------|
|         | %      | mg/g |
| THCa    | <0.01  | <0.1 |
| Δ9-THC  | < 0.01 | <0.1 |
| Δ8-THC  | NR     | NR   |
| THCVa   | NR     | NR   |
| THCV    | NR     | NR   |
| CBDa    | <0.01  | <0.1 |
| CBD     | 0.93   | 9.3  |
| CBDVa   | NR     | NR   |
| CBDV    | NR     | NR   |
| CBN     | <0.01  | <0.1 |
| CBGa    | NR     | NR   |
| CBG     | 0.03   | 0.3  |
| CBCa    | NR     | NR   |
| CBC     | NR     | NR   |
| CBLa    | NR     | NR   |
| Total   | 0.96   | 9.6  |

## **Fraction of Measured Cannabinoids**

Total THC = THCa \* 0.877 + d9-THC

Total CBD = CBDa \* 0.877 + CBD

LOQ = Limit of Quantitation; NR = Not Reported because Not Tested; Tested in accordance with Scepter SOP #11. v.2.1 utilizing HPLC